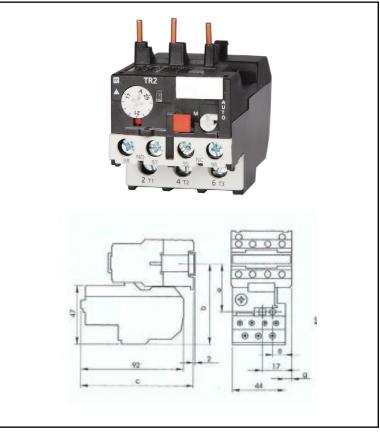

## 4 - 6A Contactor Overload for use with D09 - D38

Overload relays do not fit on TC1 contactors with 2N/O + 2N/C main pole contacts

| Technical Specification                |                      |
|----------------------------------------|----------------------|
| Relay Setting Range (A)                | 4 to 6               |
| Fuse Rating                            | 8 aM(A)<br>16 g1 (A) |
| Base Plating                           | TA7-D0964            |
| Rated Insulation Voltage (Ui)          | 690V                 |
| Rated Operating Voltage upto           | 600V                 |
| Rated Impulse Withstand Voltage (Uimp) | 6KV                  |
| Frequency Limits                       | 0 400 Hz             |
| Setting Range                          | 0.113A               |
| Tightening Torque                      | 1.7Nm                |
| Tripping Class                         | 10                   |
|                                        |                      |
|                                        |                      |
|                                        |                      |
|                                        |                      |
|                                        |                      |