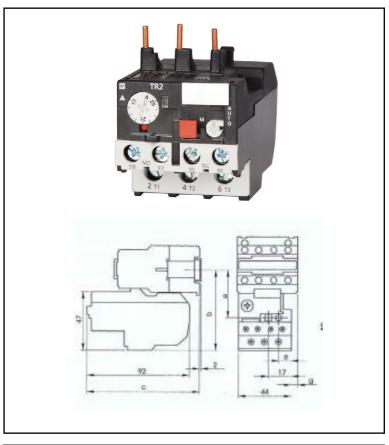

## AC336717

## 12 - 18A Contactor Overload for use with D09 - D38

Overload relays do not fit on TC1 contactors with 2N/O + 2N/C main pole contacts

| Technical Specification                |                       |
|----------------------------------------|-----------------------|
| Relay Setting Range (A)                | 12 to 18              |
| Fuse Rating                            | 20 aM(A)<br>35 g1 (A) |
| Base Plating                           | TA7-D0964             |
| Rated Insulation Voltage (Ui)          | 690V                  |
| Rated Operating Voltage upto           | 600V                  |
| Rated Impulse Withstand Voltage (Uimp) | 6KV                   |
| Frequency Limits                       | 0 400 Hz              |
| Setting Range                          | 1238A                 |
| Tightening Torque                      | 2.5Nm                 |
| Tripping Class                         | 10                    |
|                                        |                       |
|                                        |                       |
|                                        |                       |
|                                        |                       |
|                                        |                       |