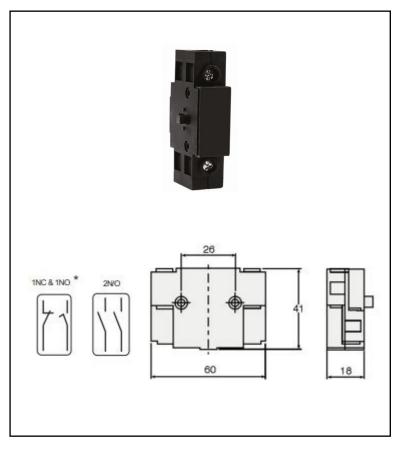

## 20-63A Aux Switch, 1N/C & 1N/O R/M Volt Free Contact

IEC & EN60947-3, Rear mount for door interlocked & enclosed switchdisconnectors, Volt free contacts rated at AC-15 6A 230V / 4A 415V, Maximum terminal capacity 1.5mm2

| Technical Specification             |                                         |
|-------------------------------------|-----------------------------------------|
| IEC / EN                            | 16A 500V                                |
| AC15                                | 220-240V 6A<br>380-440V 4A              |
| Single / multiple strand wire (mm2) | 1.0 (min) - 1.5 (max)                   |
| American wire gauge                 | 16 AWG                                  |
| Recommended tightening torque       | Terminals 0.8Nm, Fixing<br>Screws 0.3Nm |
|                                     |                                         |
|                                     |                                         |
|                                     |                                         |
|                                     |                                         |
|                                     |                                         |
|                                     |                                         |
|                                     |                                         |
|                                     |                                         |
|                                     |                                         |