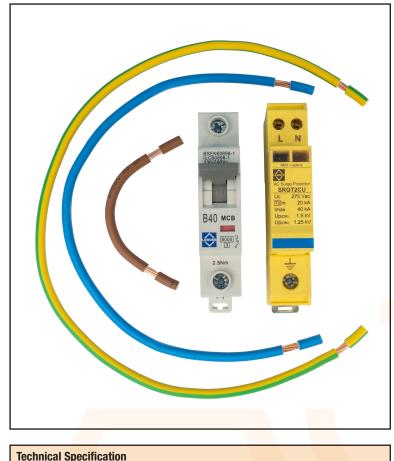

## Description: cw MCB, SRGT2CU & 6mm cables Frequency: 50-60Hz Phase: 1 Rated Operating Voltage: 230V~ Surge Protective Class: Type 2-3 Recommender Backup MCB: 40A/50A B/C 6kA MCB Maximum Discharge Current: 50kA (L/N) Signalling Contact: NO Execution: DIN RAIL MOUNTING Modules Number: 2

## SRG1VCU, MCB, Cable set for Lewden Consumer Units

Type 2 Surge Protection Kit

Suitable for use in TN-C-S (PME) / TN-S / TT network systems.

Earth leakage free and may be connected before or after RCCB/RCBO circuit protection.