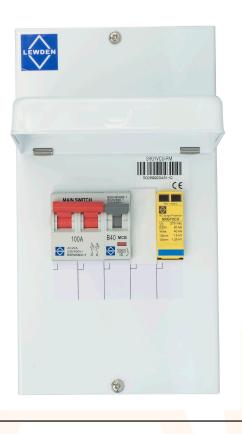

## IP20 Steel Enclosure c/w Main Switch, MCB and SRG1VCU

Retrofit Surge Protection Units

Ideal for installation where it is not possible to accommodate a suitable surge arrester directly within the existing consumer unit.

## **Technical Specification**

Description: cw Main Sw, MCB & SRGT2CU

Dimensions: 250x135x87mm (HWD)

Frequency: 50-60Hz

**Manufacturing Material: Steel** 

Phase: 1

**Protection Degree: IP2X** 

**Protection: MCB** 

Rated Operating Voltage: 230V~ Surge Protective Class: Type 2-3

3-AC33766-2021-V1