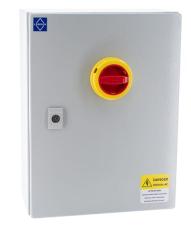

## Steel fused switch 80A 4P AC23 c/w 63 A and 80A fuses

Metal Clad Fused Disconnector - 63A 80A

Robust and wide IP65 Enclosures

Fully rated to AC-23A category - allows safe operation even with highly inductive loads (e.g. Motors, etc.)

| Technical Specification         |
|---------------------------------|
| Dimensions: 400x300x150mm (HWD) |
| Diversity Factor: 1             |
| Frequency: 50-60Hz              |
| ICC Rating: 120                 |
| Manufacturing Material: Steel   |
| Phase: 3                        |
| Protection Degree: IP65         |
| Rated Current: 80A              |
| Rated Operating Voltage: 400V~  |
|                                 |
|                                 |
|                                 |
|                                 |
|                                 |