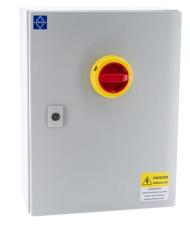

## AC33850

## Steel fused switch 125A 4P AC23 c/w 100A and 125A fuses

Metal Clad Fused Disconnector -100A 125A

Robust and wide IP65 Enclosures

Fully rated to AC-23A category - allows safe operation even with highly inductive loads (e.g. Motors, etc.)

| Technical Specification         |
|---------------------------------|
| Dimensions: 500x300x150mm (HWD) |
| Diversity Factor: 1             |
| Frequency: 50-60Hz              |
| ICC Rating: 100                 |
| Manufacturing Material: Steel   |
| Phase: 3                        |
| Protection Degree: IP65         |
| Rated Current: 125A             |
| Rated Operating Voltage: 400V~  |
|                                 |
|                                 |
|                                 |
|                                 |
|                                 |