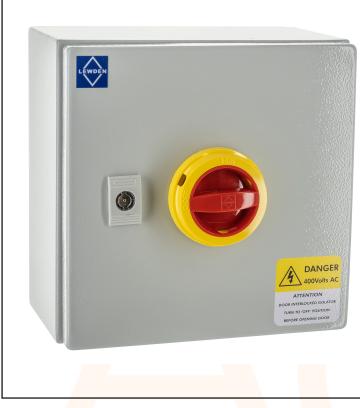

## Steel rotary isolator 63A 4P AC23

Metal Clad Switch Disconnector - 63A

Robust and wide IP65 Enclosures

Fully rated to AC-23A category - allows safe operation even with highly inductive loads (e.g. Motors, etc.)