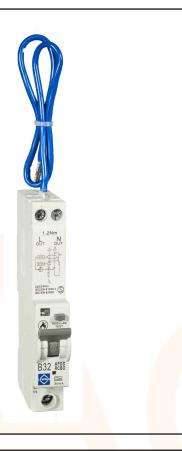

## Lewden P4 series of combined AFDD & RCBO.

Combined AFDD and RCBO

Provides Arc Fault protection alongside overcurrent, short circuit, residual current and over-voltage protection

Class A, 30mA RCD

Single module 18mm width device, fully interchangeable with Switched and un-switched Neutral RCBO's, and single pole MCB's

Provides LED fault identification on reset

## Technical Specification

Dimensions: 116mm x 18mm N. Of Modules On Din Rail: 1

**Breaking Capacity: 6kA** 

Trip Curve: B

Frequency: 50/60Hz

RCD Class: A

Residual Current: 30mA

Rated Operating Voltage: 230/240V ac

Rated Current: 6A

**Execution: DIN Rail Mountable** 

**Modules Number: 1** 

3-AC33910-2022-V1