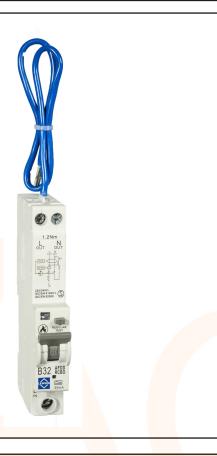

## Lewden P4 series of combined AFDD & RCBO.

Combined AFDD and RCBO

Provides Arc Fault protection alongside overcurrent, short circuit, residual current and over-voltage protection

Class A, 30mA RCD

Single module 18mm width device, fully interchangeable with Switched and un-switched Neutral RCBO's, and single pole MCB's

Provides LED fault identification on reset

| iconnical opcomication |        |       |   |      |
|------------------------|--------|-------|---|------|
| Dimer                  | sions: | 116mm | X | 18mm |

N. Of Modules On Din Rail: 1

**Breaking Capacity: 6kA** 

Trip Curve: B

Toobnical Creation

Frequency: 50/60Hz

RCD Class: A

**Residual Current: 30mA** 

Rated Operating Voltage: 230/240V ac

Rated Current: 10A

**Execution: DIN Rail Mountable** 

**Modules Number: 1** 

3-AC33911-2022-V1