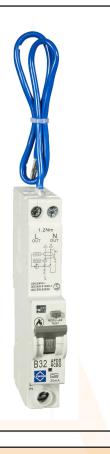

## Lewden P4 series of combined AFDD & RCBO.

Combined AFDD and RCBO

Provides Arc Fault protection alongside overcurrent, short circuit, residual current and over-voltage protection

Class A, 30mA RCD

Single module 18mm width device, fully interchangeable with Switched and un-switched Neutral RCBO's, and single pole MCB's

Provides LED fault identification on reset

## Technical Specification

Dimensions: 116mm x 18mm

N. Of Modules On Din Rail: 1

**Breaking Capacity: 6kA** 

Trip Curve: B

Frequency: 50/60HZ

RCD Class: A

Residual Current: 30mA

Rated Operating Voltage: 230/240V ac

Rated Current: 16A

**Execution: DIN Rail Mountable** 

**Modules Number: 1** 

3-AC33912-2022-V1