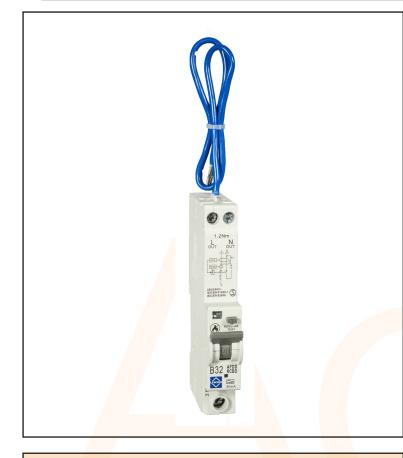

## Lewden P4 series of combined AFDD & RCBO.

Combined AFDD and RCBO

Provides Arc Fault protection alongside overcurrent, short circuit, residual current and over-voltage protection

Class A, 30mA RCD

Single module 18mm width device, fully interchangeable with Switched and un-switched Neutral RCBO's, and single pole MCB's

Provides LED fault identification on reset

| Technical Specification              |
|--------------------------------------|
| Dimensions: 116mm x 18mm             |
| N. Of Modules On Din Rail: 1         |
| Breaking Capacity: 6kA               |
| Trip Curve: B                        |
| Frequency: 50/60HZ                   |
| RCD Class: A                         |
| Residual Current: 30mA               |
| Rated Operating Voltage: 230/240V ac |
| Rated Current: 40A                   |
| Execution: DIN Rail Mountable        |
| Modules Number: 1                    |
|                                      |
|                                      |
|                                      |
|                                      |