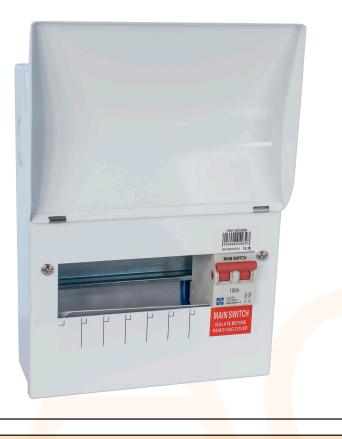

## amd3 100Am/s 6WAY

Configured with 100A DP Main Switch

+1 Extra module included for the installation of a surge protection device

Designed with the Installer in mind, providing an easy to install consumer unit, meeting the requirements of the latest 18th Edition Wiring Regulations in a stylish, non-obtrusive range of Enclosures.

## Technical Specification

Dimensions: 266x210x1046mm (HWD)
Circuit Protection And Control: GMS1002P

Frequency: 50Hz

**Protection Degree: IP2XC** 

Phase: 1

Rated Operating Voltage: 230V Manufacturing Material: Steel

Rated Current: 100A

**Execution: WALL MOUNTING** 

Modules Number: 6+1

3-AC33951-2021-V1