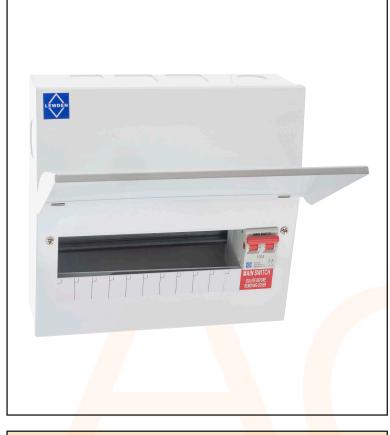

## amd3 100Am/s 10WAY

Configured with 100A DP Main Switch

+1 Extra module included for the installation of a surge protection device

Designed with the Installer in mind, providing an easy to install consumer unit, meeting the requirements of the latest 18th Edition Wiring Regulations in a stylish, non-obtrusive range of Enclosures.