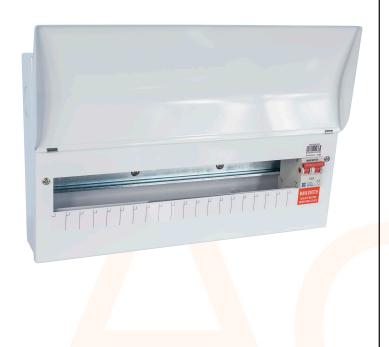

## amd3 100Am/s 19WAY

Configured with 100A DP Main Switch

+1 Extra module included for the installation of a surge protection device

Designed with the Installer in mind, providing an easy to install consumer unit, meeting the requirements of the latest 18th Edition Wiring Regulations in a stylish, non-obtrusive range of Enclosures.

Technical Specification

Dimensions: 266x443x106mm (HWD)

Circuit Protection And Control: GMS1002P

Frequency: 50Hz

**Protection Degree: IP2XC** 

Phase: 1

Rated Operating Voltage: 230V~ Manufacturing Material: Steel

Rated Current: 100A

**Execution: WALL MOUNTED** Modules Number: 19+1

Protection: NONE

3-AC33955-2021-V1