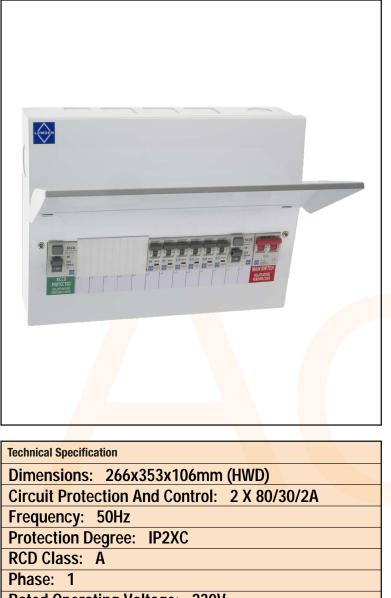

## BPRO-PM10 - AMD3 POP 100A M/S+2x63A RCCB 10WAY

RCCB 63A 30MA class AC X2 & MCBS (B type) 2x 6A, 1x 16A and 3x 32A.

Supplied with 100A main switch.

One extra module for the installation of SPD

| Technical Specification                      |
|----------------------------------------------|
| Dimensions: 266x353x106mm (HWD)              |
| Circuit Protection And Control: 2 X 80/30/2A |
| Frequency: 50Hz                              |
| Protection Degree: IP2XC                     |
| RCD Class: A                                 |
| Phase: 1                                     |
| Rated Operating Voltage: 230V                |
| Manufacturing Material: Steel                |
| Rated Current: 100A                          |
| Execution: WALL MOUNTING                     |
| Modules Number: 10+1                         |
| Protection: RCBO                             |
|                                              |
|                                              |
|                                              |