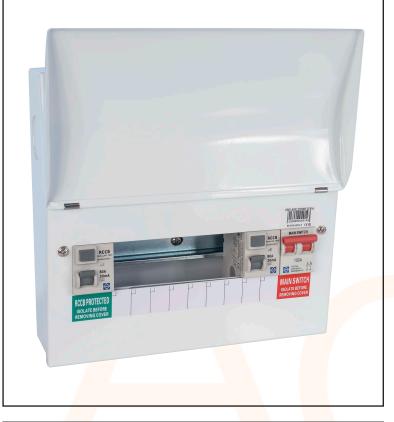

## AMD3 Cons.Unit M/S+2x80A 30mA A RCD 6w

Configured with 100A DP Main Switch, 2x 30mA Class A RCCBs and all interconnecting cables

+1 Extra module included for the installation of a surge protection device

Designed with the Installer in mind, providing an easy to install consumer unit, meeting the requirements of the latest 18th Edition Wiring Regulations in a stylish, non-obtrusive range of Enclosures.

Technical Specification

Dimensions: 266x281x106mm (HWD)

Frequency: 50Hz

**Protection Degree: IP2XC** 

Residual Current: 30A

Phase: 1

Rated Operating Voltage: 230V~
Manufacturing Material: Steel

Rated Current: 100A

**Execution: WALL MOUNTED** 

Modules Number: 6+1

Protection: RCD

3-AC33957-2021-V1