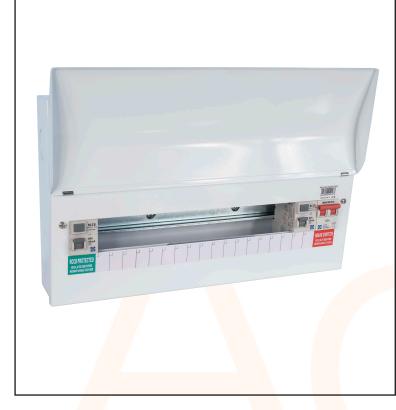

## AMD3 Cons.Unit M/S+2x80A 30mA A RCD 15w

Configured with 100A DP Main Switch, 2x 30mA Class A RCCBs and all interconnecting cables

+1 Extra module included for the installation of a surge protection device

Designed with the Installer in mind, providing an easy to install consumer unit, meeting the requirements of the latest 18th Edition Wiring Regulations in a stylish, non-obtrusive range of Enclosures.