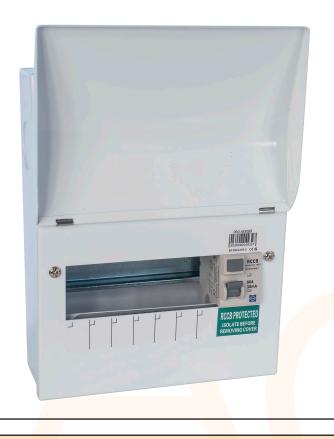

## CONSUMER UNIT METAL 63A 30MA RCD 6W

Configured with 30mA RCCB incomer

+1 Extra module included for the installation of a surge protection device

Designed with the Installer in mind, providing an easy to install consumer unit, meeting the requirements of the latest 18th Edition Wiring Regulations in a stylish, non-obtrusive range of Enclosures.

## Technical Specification

Dimensions: 266x210x106mm (HWD)

Frequency: 50Hz

**Protection Degree: IP2XC** 

Residual Current: 30A

Phase: 1

Rated Operating Voltage: 230V~
Manufacturing Material: Steel

Rated Current: 63A

**Execution: WALL MOUNTING** 

Modules Number: 6+1

3-AC33961-2021-V1