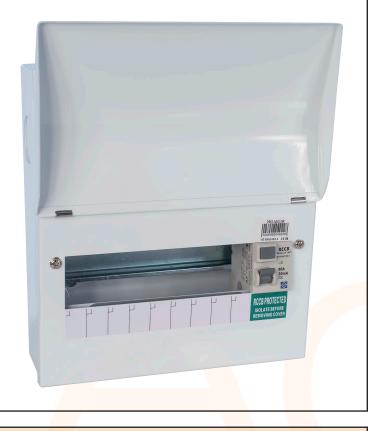

## AC33962

## amd3 80A 30mA RCCB 8WAY

Configured with 30mA RCCB incomer

+1 Extra module included for the installation of a surge protection device

Designed with the Installer in mind, providing an easy to install consumer unit, meeting the requirements of the latest 18th Edition Wiring Regulations in a stylish, non-obtrusive range of Enclosures.

## Technical Specification

Dimensions: 266x244x106mm (HWD)

Frequency: 50Hz

**Protection Degree: IP2XC** 

Residual Current: 30A

Phase: 1

Rated Operating Voltage: 230V~
Manufacturing Material: Steel

Rated Current: 80A

**Execution: WALL MOUNTING** 

Modules Number: 8+1

3-AC33962-2021-V1