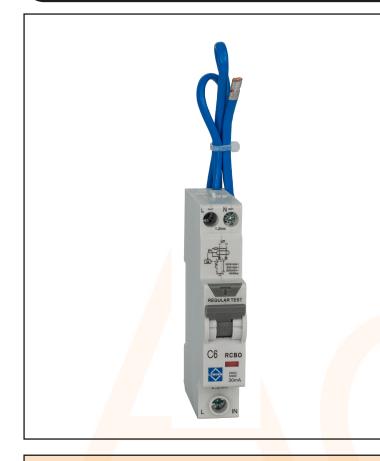

## RCBO B06A 30mA 1MOD 1P+N SWITCHED

Compact RCBOs Double Pole 30mA Switched Neutral

Compact 96mm height further increases the available wiring space within the consumer unit

Particularly suited to installations where double pole isolation of individual circuits may be required

| lechnical | Speci | fication |  |
|-----------|-------|----------|--|
|           |       |          |  |

| Dimensions: 96x18mm (HW) |
|--------------------------|
| For Cables Ø: 1-16mm2    |
| Breaking Capacity: 6kA   |
| Trip Curve: B            |
| Frequency: 50/60Hz       |
| Deless 1D . N            |

Poles: 1P+N RCD Class: A

**Residual Current: 30mA** 

Rated Current: 6A