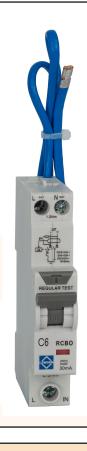

## RCBO B16A 30mA 1MOD 1P+N SWITCHED

Compact RCBOs Double Pole 30mA Switched Neutral

Compact 96mm height further increases the available wiring space within the consumer unit

Particularly suited to installations where double pole isolation of individual circuits may be required

Technical Specification

Dimensions: 96x18x75mm (HWD)

Hole Type: < 16 mm2 For Cables Ø: 1-16mm2 Breaking Capacity: 6kA

**Trip Curve: B** 

Frequency: 50/60Hz

Poles: 1P+N RCD Class: A

Residual Current: 30mA

Phase: 1

Rated Operating Voltage: 230/400V

**Rated Current: 16A** 

**Execution: DIN RAIL MOUNTING** 

**Modules Number: 1** 

3-AC33972-2021-V1