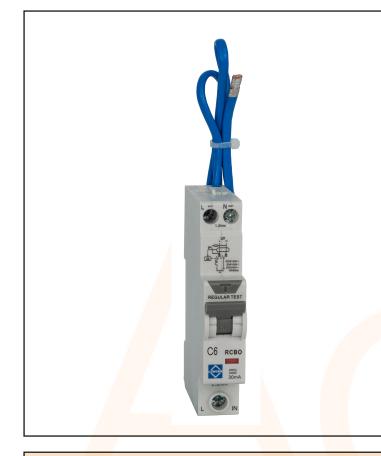

## RCBO B20A 30mA 1MOD 1P+N SWITCHED

Compact RCBOs Double Pole 30mA Switched Neutral

Compact 96mm height further increases the available wiring space within the consumer unit

Particularly suited to installations where double pole isolation of individual circuits may be required

| Technical S | pecification |
|-------------|--------------|
|-------------|--------------|

| Dimensions: 96x18mm (HW) |
|--------------------------|
| For Cables Ø: 1-16mm2    |
| Breaking Capacity: 6kA   |
| Trip Curve: B            |
| Frequency: 50/60Hz       |
| Poles: 1P+N              |
| RCD Class: A             |
| Residual Current: 30mA   |
| Rated Current: 20A       |
|                          |
|                          |