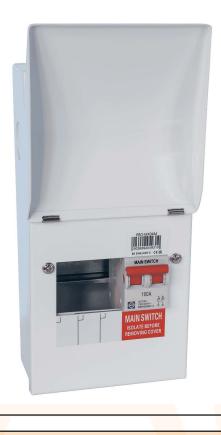

## AC33980

## amd3 100Am/s 2WAY - Round Knockouts

Configured with 100A DP Main Switch

+1 Extra module included for the installation of a surge protection device

Designed with the Installer in mind, providing an easy to install consumer unit, meeting the requirements of the latest 18th Edition Wiring Regulations in a stylish, non-obtrusive range of Enclosures.

Technical Specification

Dimensions: 266x136x106mm (HWD)

Frequency: 50Hz

**Protection Degree: IP2XC** 

Phase: 1

Rated Operating Voltage: 230V Manufacturing Material: Steel

Rated Current: 100A

**Execution: WALL MOUNTING** 

Modules Number: 2+1

**Protection: NONE** 

3-AC33980-2022-V1