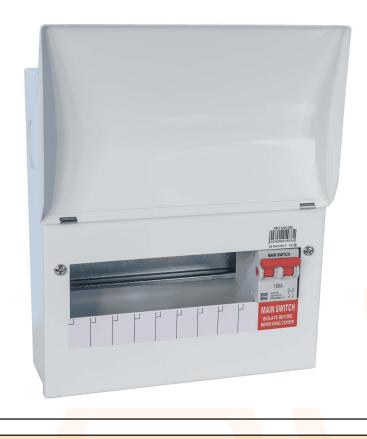

## amd3 100Am/s 8WAY - Round Knockouts

Configured with 100A DP Main Switch

+1 Extra module included for the installation of a surge protection device

Designed with the Installer in mind, providing an easy to install consumer unit, meeting the requirements of the latest 18th Edition Wiring Regulations in a stylish, non-obtrusive range of Enclosures.

## **Technical Specification**

Dimensions: 266x244x106mm (HWD)

Circuit Protection And Control: GMS1002P

Frequency: 50Hz

**Protection Degree: IP2XC** 

Phase: 1

Rated Operating Voltage: 230V Manufacturing Material: Steel

Rated Current: 100A

**Execution: WALL MOUNTING** 

Modules Number: 8+1

**Protection: NONE** 

3-AC33982-2022-V1