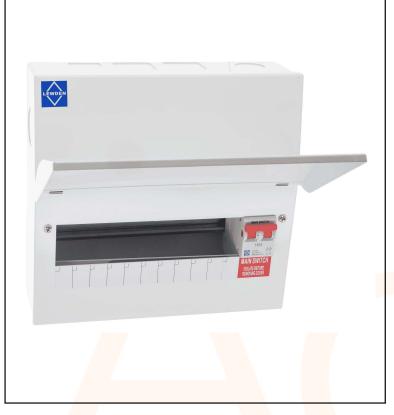

## amd3 100Am/s 10WAY - Round Knockouts

Configured with 100A DP Main Switch

+1 Extra module included for the installation of a surge protection device

Designed with the Installer in mind, providing an easy to install consumer unit, meeting the requirements of the latest 18th Edition Wiring Regulations in a stylish, non-obtrusive range of Enclosures.

## Technical Specification

Dimensions: 266x281x106mm (HWD)

Circuit Protection And Control: GMS1002P

Frequency: 50Hz

**Protection Degree: IP2XC** 

Phase: 1

Rated Operating Voltage: 230V Manufacturing Material: Steel

Rated Current: 100A

**Execution: WALL MOUNTING** 

Modules Number: 10+1

**Protection: NONE** 

3-AC33983-2022-V1