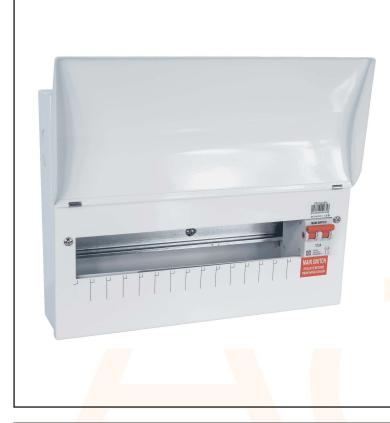

|   | Technical Specification                  |
|---|------------------------------------------|
|   | Dimensions: 266x353x106mm (HWD)          |
|   | Circuit Protection And Control: GMS1002P |
| I | Frequency: 50Hz                          |
| ĺ | Protection Degree: IP2XC                 |
| ĺ | Phase: 1                                 |
| ĺ | Rated Operating Voltage: 230V            |
| ĺ | Manufacturing Material: Steel            |
| İ | Rated Current: 100A                      |
| İ | Execution: WALL MOUNTING                 |
|   | Modules Number: 14+1                     |
|   | Protection: NONE                         |
|   |                                          |
|   |                                          |
|   |                                          |
| I |                                          |

## amd3 100Am/s 14WAY - Round Knockouts

Configured with 100A DP Main Switch

+1 Extra module included for the installation of a surge protection device

Designed with the Installer in mind, providing an easy to install consumer unit, meeting the requirements of the latest 18th Edition Wiring Regulations in a stylish, non-obtrusive range of Enclosures.