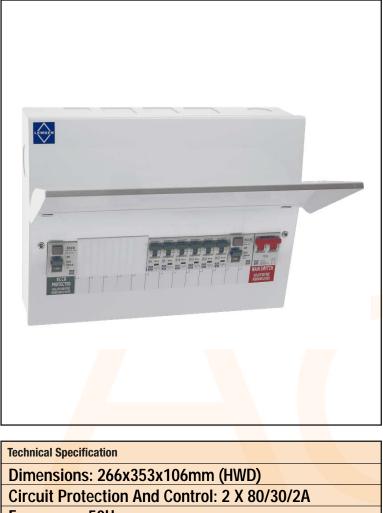

## BPRO-PM10 - AMD3 POP 100A M/S+2x63A RCCB 10WAY

RCCB 63A 30MA class AC X2 & MCBS (B type) 2x 6A, 1x 16A and 3x 32A.

Supplied with 100A main switch.

One extra module for the installation of SPD

| Technical Specification                      |
|----------------------------------------------|
| Dimensions: 266x353x106mm (HWD)              |
| Circuit Protection And Control: 2 X 80/30/2A |
| Frequency: 50Hz                              |
| Protection Degree: IP2XC                     |
| RCD Class: A                                 |
| Phase: 1                                     |
| Rated Operating Voltage: 230V                |
| Manufacturing Material: Steel                |
| Rated Current: 100A                          |
| Execution: WALL MOUNTING                     |
| Modules Number: 10+1                         |
| Protection: RCBO                             |
|                                              |
|                                              |
|                                              |