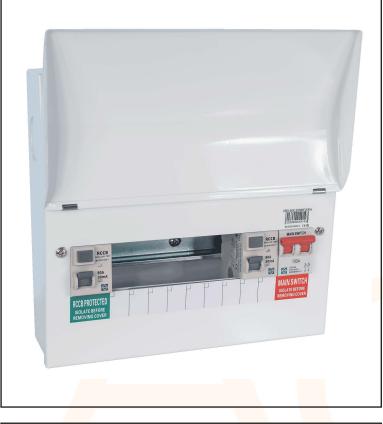

## AMD3 Cons.Unit M/S+2x80A 30mA A RCD 6w - Round

Configured with 100A DP Main Switch, 2x 30mA Class A RCCBs and all interconnecting cables

+1 Extra module included for the installation of a surge protection device

Designed with the Installer in mind, providing an easy to install consumer unit, meeting the requirements of the latest 18th Edition Wiring Regulations in a stylish, non-obtrusive range of Enclosures.

Technical Specification

Dimensions: 266x281x106mm (HWD)

Frequency: 50Hz

**Protection Degree: IP2XC** 

**Residual Current: 30A** 

Phase: 1

Rated Operating Voltage: 230V~ Manufacturing Material: Steel

Rated Current: 100A

**Execution: WALL MOUNTED** 

Modules Number: 6+1

**Protection: RCD** 

3-AC33987-2022-V1