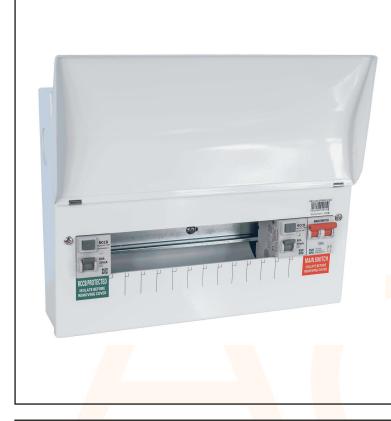

## AMD3 Cons.Unit M/S+2x80A 30mA A RCD 10w - Round

Configured with 100A DP Main Switch, 2x 30mA Class A RCCBs and all interconnecting cables

+1 Extra module included for the installation of a surge protection device

Designed with the Installer in mind, providing an easy to install consumer unit, meeting the requirements of the latest 18th Edition Wiring Regulations in a stylish, non-obtrusive range of Enclosures.