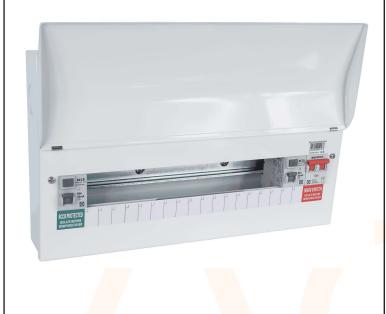

## AMD3 Cons.Unit M/S+2x80A 30mA A RCD 15w - Round

Configured with 100A DP Main Switch, 2x 30mA Class A RCCBs and all interconnecting cables

+1 Extra module included for the installation of a surge protection device

Designed with the Installer in mind, providing an easy to install consumer unit, meeting the requirements of the latest 18th Edition Wiring Regulations in a stylish, non-obtrusive range of Enclosures.

Technical Specification

Dimensions: 266x443x106mm (HWD)

Frequency: 50Hz

Protection Degree: IP2XC

**Residual Current: 30A** 

Phase: 1

Rated Operating Voltage: 230V~ Manufacturing Material: Steel

Rated Current: 100A

**Execution: WALL MOUNTING** 

Modules Number: 15+1

3-AC33989-2022-V1