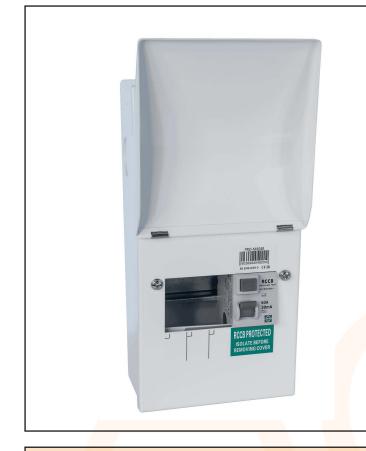

## CONSUMER UNITS METAL 63A 30MA RCD 2W - Round

Configured with 30mA RCCB incomer

+1 Extra module included for the installation of a surge protection device

Designed with the Installer in mind, providing an easy to install consumer unit, meeting the requirements of the latest 18th Edition Wiring Regulations in a stylish, non-obtrusive range of Enclosures.

| Technical Specification         |
|---------------------------------|
| Dimensions: 266x136x106mm (HWD) |
| Frequency: 50Hz                 |
| Protection Degree: IP2XC        |
| Residual Current: 30A           |
| Phase: 1                        |
| Rated Operating Voltage: 230V~  |
| Manufacturing Material: Steel   |
| Rated Current: 63A              |
| Execution: WALL MOUNTING        |
| Modules Number: 2+1             |
| Protection: RCD                 |
|                                 |
|                                 |
|                                 |
|                                 |