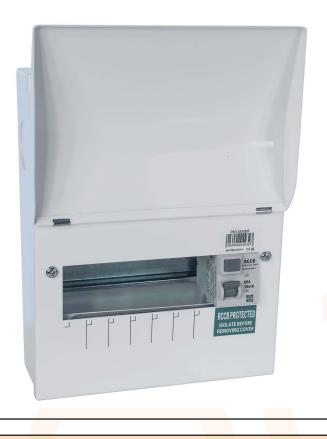

## CONSUMER UNIT METAL 63A 30MA RCD 6W - Round

Configured with 30mA RCCB incomer

+1 Extra module included for the installation of a surge protection device

Designed with the Installer in mind, providing an easy to install consumer unit, meeting the requirements of the latest 18th Edition Wiring Regulations in a stylish, non-obtrusive range of Enclosures.

Technical Specification

Dimensions: 266x210x106mm (HWD)

Frequency: 50Hz

**Protection Degree: IP2XC** 

**Residual Current: 30A** 

Phase: 1

Rated Operating Voltage: 230V~ Manufacturing Material: Steel

**Rated Current: 63A** 

**Execution: WALL MOUNTING** 

Modules Number: 6+1

3-AC33991-2022-V1