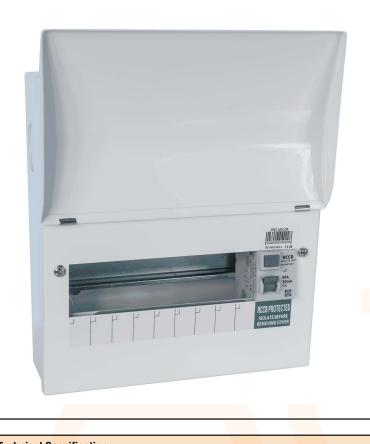

## amd3 80A 30mA RCCB 8WAY - Round Knockouts

Configured with 30mA RCCB incomer

+1 Extra module included for the installation of a surge protection device

Designed with the Installer in mind, providing an easy to install consumer unit, meeting the requirements of the latest 18th Edition Wiring Regulations in a stylish, non-obtrusive range of Enclosures.

## Technical Specification

Dimensions: 266x244x106mm (HWD)

Frequency: 50Hz

**Protection Degree: IP2XC** 

**Residual Current: 30A** 

Phase: 1

Rated Operating Voltage: 230V~ Manufacturing Material: Steel

**Rated Current: 80A** 

**Execution: WALL MOUNTING** 

Modules Number: 8+1

3-AC33992-2022-V1