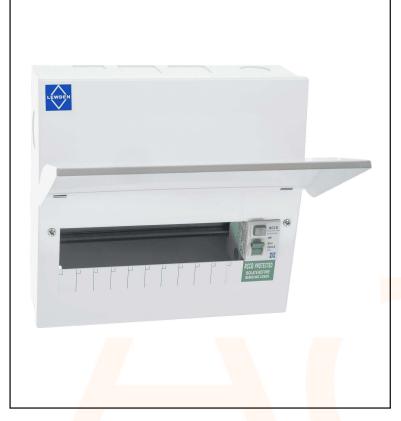

## CONSUMER UNIT METAL 80A 30MA RCD 10W - Round

Configured with 30mA RCCB incomer

+1 Extra module included for the installation of a surge protection device

Designed with the Installer in mind, providing an easy to install consumer unit, meeting the requirements of the latest 18th Edition Wiring Regulations in a stylish, non-obtrusive range of Enclosures.

Dimensions: 266x281x106mm (HWD)

Frequency: 50Hz

Technical Specification

Protection Degree: IP2XC Residual Current: 30A

Phase: 1

Rated Operating Voltage: 230V~ Manufacturing Material: Steel

**Rated Current: 80A** 

Execution: WALL MOUNTING Modules Number: 10+1

3-AC33993-2022-V1