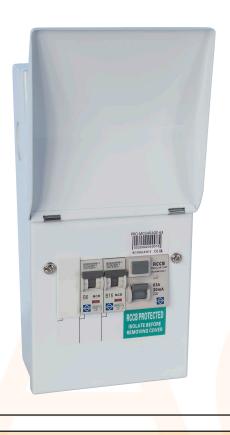

## AC33996

## GARAGE UNIT 63A RCD+16/6A MCBS

Sub distribution consumer unit range comprising Main switch or RCCB incomer and 2 MCBs

Designed with the Installer in mind, providing an easy to install consumer unit, meeting the requirements of the latest 18th Edition Wiring Regulations in a stylish, non-obtrusive range of Enclosures.

**Technical Specification** 

Dimensions: 266x136x106mm (HWD)

Frequency: 50Hz

**Protection Degree: IP2XC** 

RCD Class: A

Residual Current: 30A

Phase: 1

Rated Operating Voltage: 230V AC

Manufacturing Material: Steel

Rated Current: 63A

**Execution: WALL MOUNTING** 

Modules Number: 0
Protection: RCD

3-AC33996-2021-V1