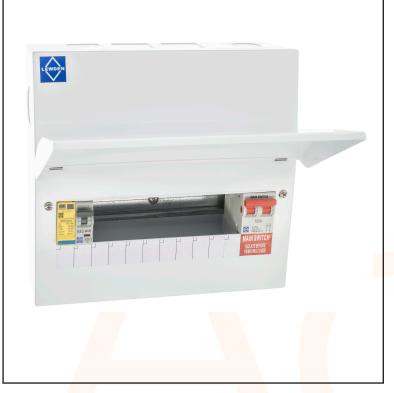

## Cons. Unit 100A M/S 5W + TYPE 2 SPD KIT

PRO Metal Consumer Unit Range, suitable for residential installations

Fully interchangeable switched and un-switched neutral pole RCBO option

Type 2 Surge Protection Device Pre-installed & wired

Rectangular Knockouts which are ideal for use with standard mini and maxi trunking sizes and provide maximum cable entry capacity.

**Technical Specification** 

Manufacturing Material: Mild Steel

**Useable Ways: 5** 