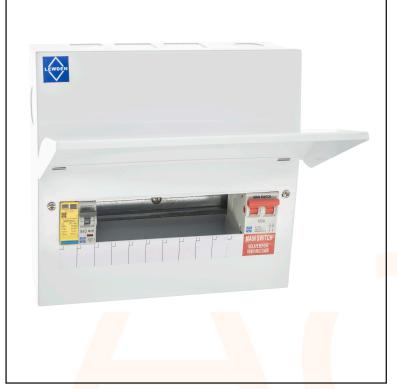

## Cons. Unit 100A M/S 7W + TYPE 2 SPD KIT

PRO Metal Consumer Unit Range, suitable for residential installations

Fully interchangeable switched and un-switched neutral pole RCBO option

Type 2 Surge Protection Device Pre-installed & wired

Rectangular Knockouts which are ideal for use with standard mini and maxi trunking sizes and provide maximum cable entry capacity.

**Technical Specification** 

Manufacturing Material: Mild Steel

**Useable Ways: 7** 