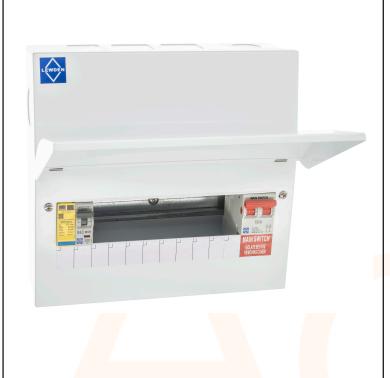

## Cons. Unit 100A M/S 9W + TYPE 2 SPD KIT

PRO Metal Consumer Unit Range, suitable for residential installations

Fully interchangeable switched and un-switched neutral pole RCBO option

Type 2 Surge Protection Device Pre-installed & wired

## **Technical Specification**

Manufacturing Material: Mild Steel

**Useable Ways: 9** 

N. Of Modules On Din Rail: 13

Devices mounting provision: Din rail EN50022

Impact rating of enclosure: IK05
Ingress protection rating: IP2XC

Finish Colour: RAL9003

Mounting System: Indoor, surface wall mount (fixed

& stationary position)
Rated Current: 100A

Rated Operating Voltage: 230V

Frequency: 50Hz

Earthing Systems: TNC-S TN-S TT\*\*
Dimensions: 268x281x109 mm (HWD)