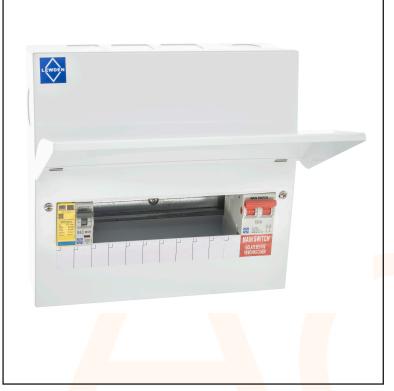

## Cons. Unit 100A M/S 18W + TYPE 2 SPD KIT

PRO Metal Consumer Unit Range, suitable for residential installations

Fully interchangeable switched and un-switched neutral pole RCBO option

Type 2 Surge Protection Device Pre-insta<mark>lled</mark> & wired

Rectangular Knockouts which are ideal for use with standard mini and maxi trunking sizes and provide maximum cable entry capacity.

**Technical Specification** 

Manufacturing Material: Mild Steel

**Useable Ways: 18** 