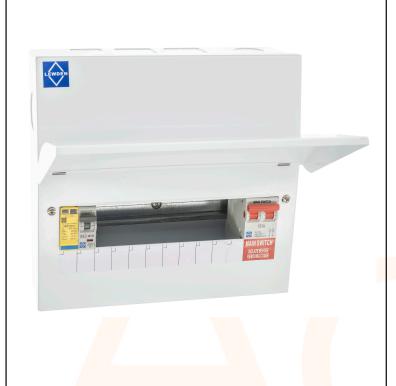

## Cons. Unit 100A M/S 7W + TYPE 2 SPD KIT RKO

PRO Metal Consumer Unit Range, suitable for residential installations

Fully interchangeable switched and un-switched neutral pole RCBO option

Type 2 Surge Protection Device Pre-installed & wired

## **Technical Specification**

Manufacturing Material: Mild Steel

**Useable Ways: 7** 

N. Of Modules On Din Rail: 11

**Devices mounting provision: Din rail EN50022** 

Impact rating of enclosure: IK05
Ingress protection rating: IP2XC

Finish Colour: RAL9003

Mounting System: Indoor, surface wall mount (fixed

& stationary position)
Rated Current: 100A

Rated Operating Voltage: 230V

Frequency: 50Hz

Earthing Systems: TNC-S TN-S TT\*\*
Dimensions: 268x244x109 mm (HWD)