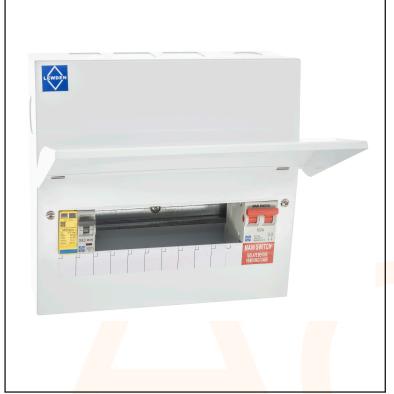

## Cons. Unit 100A M/S 13W + TYPE 2 SPD KIT RKO

PRO Metal Consumer Unit Range, suitable for residential installations

Fully interchangeable switched and un-switched neutral pole RCBO option

Type 2 Surge Protection Device Pre-installed & wired

## **Technical Specification**

Manufacturing Material: Mild Steel

**Useable Ways: 13** 

N. Of Modules On Din Rail: 17

Devices mounting provision: Din rail EN50022

Impact rating of enclosure: IK05
Ingress protection rating: IP2XC

Finish Colour: RAL9003

Mounting System: Indoor, surface wall mount (fixed

& stationary position)
Rated Current: 100A

Rated Operating Voltage: 230V

Frequency: 50Hz

Earthing Systems: TNC-S TN-S TT\*\*
Dimensions: 268x353x109 mm (HWD)