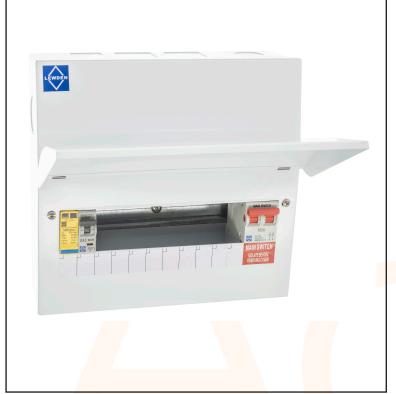

## Cons. Unit 100A M/S 18W + TYPE 2 SPD KIT RKO

PRO Metal Consumer Unit Range, suitable for residential installations

Fully interchangeable switched and un-switched neutral pole RCBO option

Type 2 Surge Protection Device Pre-installed & wired

The round knockouts range are designed for the installation of round cable glands, conduits, cable grommets, and for terminating SWA final circuit cables with complete flexibility.

## **Technical Specification**

Manufacturing Material: Mild Steel

**Useable Ways: 18** 

N. Of Modules On Din Rail: 22

**Devices mounting provision: Din rail EN50022** 

Impact rating of enclosure: IK05
Ingress protection rating: IP2XC

Finish Colour: RAL9003

Mounting System: Indoor, surface wall mount (fixed

& stationary position)
Rated Current: 100A

Rated Operating Voltage: 230V

Frequency: 50Hz

Earthing Systems: TNC-S TN-S TT\*\*
Dimensions: 268x443x109 mm (HWD)