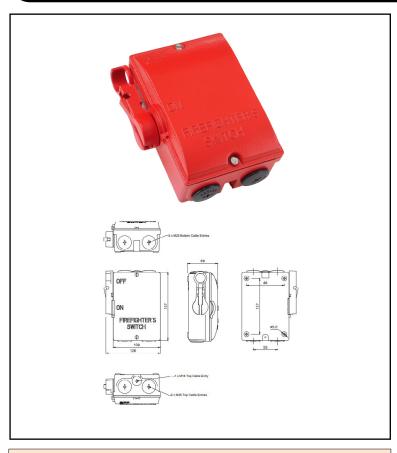

## 40A Enclosed 3 Pole + Neutral IP65 Aluminium Enclosed Firefighters Switch

EN 60947-3, Padlockable in the OFF position for added security (For 1 padlock), 4 x M25 threaded cable entries, 1 x M16 threaded entry (Top), Epoxy powder coated die cast aluminium enclosure, Lid removable in OFF position only

| Technical Specification                   |                                |
|-------------------------------------------|--------------------------------|
| Rated operational voltage Ue              | 690V                           |
| Rated insulation voltage Ui               | 690V                           |
| Rated impulse withstand voltage<br>Uimp   | 6kV                            |
| Rated thermal current at 40oC             | 40A                            |
| Rated uninterrupted current Iu            | 40A                            |
| Pollution degree                          | 2                              |
| Rated operational current Ie              | AC-21A, 690V - 40A             |
| Rated operational power Pe AC-23A (50Hz)  | 400 (415) V -11kW<br>690V 15kW |
| Max fuse size (Type gG)                   | 40A                            |
| Rated Fused short circuit current         | 25kA                           |
| Single/ Multiple strand wire/ Fine strand | 2.5mm² min<br>6mm² max         |
| Recommended Tightening Torque             | 1.2Nm                          |
|                                           |                                |
|                                           |                                |