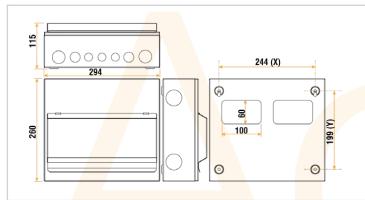

## 3 - Circuit Protection & Industrial Control

| Technical Specification |                                   |
|-------------------------|-----------------------------------|
| Dimensions With Door    | 294mm (W) x 260mm (H) x 115mm (D) |
| CU Knockouts (Top)      | 4 x Ø20mm & 2 x Ø40mm             |
| CU Knockouts (Bottom)   | 3 x Ø20mm, 2 x Ø25mm & 2 x Ø32mm  |
| CU Knockouts (Sides)    | 2 x Ø40mm                         |
| CU Knockouts (Rear)     | 2 x 100mm x 60mm                  |
| Nominal Voltage         | 230V~ 50/60Hz                     |
| Tail Clamp Capacity     | 25mm²                             |
| Tail Clamp Torque       | 1.5Nm                             |
| Main Sw. Terminal Cap.  | 35mm²                             |
| Main Sw. Terminal Torq. | 2.5Nm                             |
| Operational Temp.       | -5°C to +40°C                     |
|                         |                                   |
|                         |                                   |
|                         |                                   |
|                         |                                   |