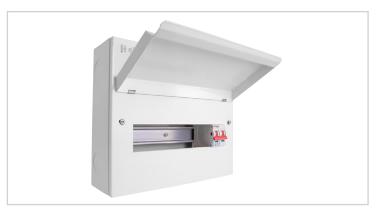

## AC38002

## 12 Way Cons. Unit + Iso. Sw

- · Straight mains board
- Metal consumer unit enclosure
- White finish (RAL 9003)
- Mains tail clamp fitted as standard
- 100A Mains Switch fitted
- 2 x Blanks Supplied ( Product Code: AC38070)
- 10 free ways
- 10 year warranty (3 year warranty for devices)