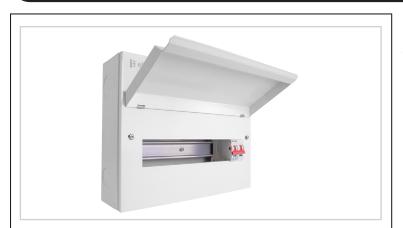

## 14 Way Cons. Unit + Iso. Sw

- · Straight mains board
- Metal consumer unit enclosure
- White finish (RAL 9003)
- Mains tail clamp fitted as standard
- 100A Mains Switch fitted
- 2 x Blanks Supplied (Product Code: AC38070)
- 12 free ways
- 10 year warranty (3 year warranty for devices)