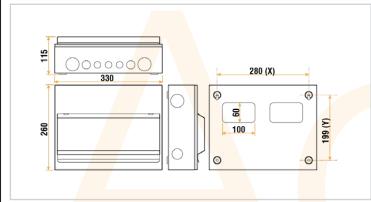

## 3 - Circuit Protection & Industrial Control

| Technical Specification |                                   |
|-------------------------|-----------------------------------|
| Dimensions With Door    | 330mm (W) x 260mm (H) x 115mm (D) |
| CU Knockouts (Top)      | 3 x Ø20mm, 2 x Ø25mm & 2 x Ø40mm  |
| CU Knockouts (Bottom)   | 3 x Ø20mm, 2 x Ø25mm & 2 x Ø40mm  |
| CU Knockouts (Sides)    | 1 x Ø32mm & 1 x Ø40mm             |
| CU Knockouts (Rear)     | 2 x 100mm x 60mm                  |
| Nominal Voltage         | 230V~ 50/60Hz                     |
| Tail Clamp Capacity     | 25mm²                             |
| Tail Clamp Torque       | 1.5Nm                             |
| Main Sw. Terminal Cap.  | 35mm²                             |
| Main Sw. Terminal Torq. | 2.5Nm                             |
| Operational Temp.       | -5°C to +40°C                     |
|                         |                                   |
|                         |                                   |
|                         |                                   |
|                         |                                   |