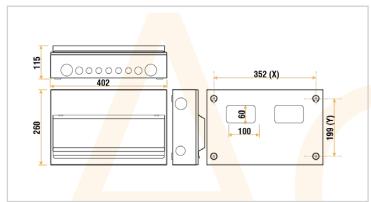

## 3 - Circuit Protection & Industrial Control

| Technical Specification |                                   |
|-------------------------|-----------------------------------|
| Dimensions With Door    | 402mm (W) x 260mm (H) x 115mm (D) |
| CU Knockouts (Top)      | 5 x Ø20mm, 2 x Ø25mm & 2 x Ø40mm  |
| CU Knockouts (Bottom)   | 5 x Ø20mm, 2 x Ø25mm & 2 x Ø40mm  |
| CU Knockouts (Sides)    | 1 x Ø32mm & 1 x Ø40mm             |
| CU Knockouts (Rear)     | 2 x 100mm x 60mm                  |
| Nominal Voltage         | 230V~ 50/60Hz                     |
| Tail Clamp Capacity     | 25mm²                             |
| Tail Clamp Torque       | 1.5Nm                             |
| Main Sw. Terminal Cap.  | 35mm²                             |
| Main Sw. Terminal Torq. | 2.5Nm                             |
| Operational Temp.       | -5°C to +40°C                     |
|                         |                                   |
|                         |                                   |
|                         |                                   |
|                         |                                   |