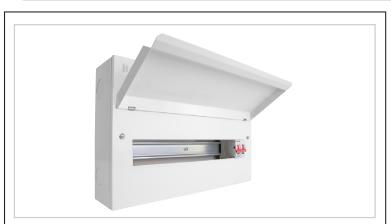

## AC38005

## 18 Way Cons. Unit + Iso. Sw

- · Straight mains board
- Metal consumer unit enclosure
- White finish (RAL 9003)
- Mains tail clamp fitted as standard
- 100A Mains Switch fitted
- 2 x Blanks Supplied (Product Code: AC38070)
- 16 free ways
- 10 year warranty (3 year warranty for devices)