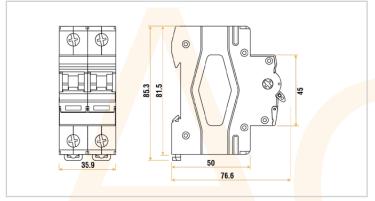

## 3 - Circuit Protection & Industrial Control

| Technical Specification |                                                    |
|-------------------------|----------------------------------------------------|
| Overall Dimensions      | 35.9mm (W) x 85.3m <mark>m (H)</mark> x 76.6mm (D) |
| Nominal Voltage         | 230V/415V~ 50/60Hz                                 |
| Poles                   | 2                                                  |
| Main Sw. Terminal Cap.  | 35mm²                                              |
| Main Sw. Terminal Torq. | 2.5Nm                                              |
| Insulation Voltage      | 690V                                               |
| Impulse Voltage         | 6000V                                              |
| Operational Temp.       | -25°C to +40°C                                     |
|                         |                                                    |
|                         |                                                    |
|                         |                                                    |
|                         |                                                    |
|                         |                                                    |
|                         |                                                    |
|                         |                                                    |