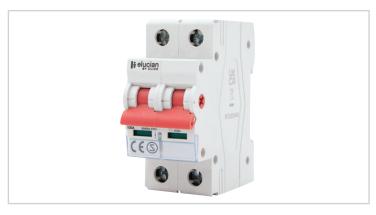

## AC38075

## **2P 100A Mains Isolator Switch**

- Double Pole
- 100A Rated
- Large Terminal Capacity
- Lockable switch (with compatible kit)
- Light Grey (RAL 7035)
- 3 year warranty

3-AC38075-2022-V1