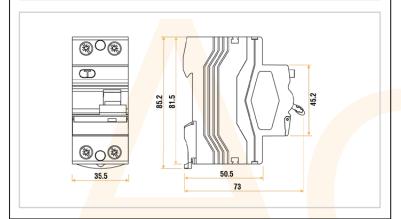

## 3 - Circuit Protection & Industrial Control

| Technical Specification |                                    |
|-------------------------|------------------------------------|
| Overall Dimensions      | 35.5mm (W) x 85.2mm (H) x 73mm (D) |
| Nominal Voltage         | 240V~ 50/60Hz                      |
| Poles                   | 2 (1+N)                            |
| RCD Terminal Capacity   | 16mm²                              |
| RCD Terminal Torque     | 2.5Nm                              |
| Impulse Voltage         | 4000V                              |
| RCD Type                | A                                  |
| Making & Breaking Cap.  | 630A                               |
| Sensitivity             | 30mA                               |
| Operational Temp.       | -25°C to +40°C                     |
|                         |                                    |
|                         |                                    |
|                         |                                    |
|                         |                                    |
|                         |                                    |