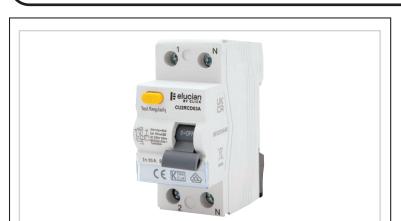

## AC38076

## 2P 63A 30mA RCD

- Double Pole
- 63A 30mA Rated
- Type A
- Large Terminal Capacity
- Lockable switch (with compatible kit)
- Light Grey (RAL 7035)
- 3 year warranty

3-AC38076-2022-V1