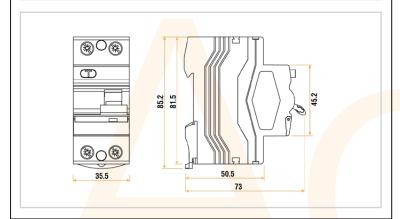

## 3 - Circuit Protection & Industrial Control

| Technical Specification |                                    |
|-------------------------|------------------------------------|
| Overall Dimensions      | 35.5mm (W) x 85.2mm (H) x 73mm (D) |
| Nominal Voltage         | 240V~ 50/60Hz                      |
| Poles                   | 2 (1+N)                            |
| RCD Terminal Capacity   | 25mm²                              |
| RCD Terminal Torque     | 2.5Nm                              |
| Impulse Voltage         | 4000V                              |
| RCD Type                | A                                  |
| Making & Breaking Cap.  | 800A                               |
| Sensitivity             | 30mA                               |
| Operational Temp.       | -25°C to +40°C                     |
|                         |                                    |
|                         |                                    |
|                         |                                    |
|                         |                                    |
|                         |                                    |