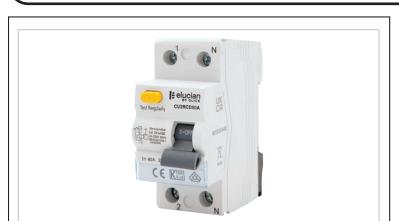

## AC38077

## 2P 80A 30mA RCD

- Double Pole
- 80A 30mA Rated
- Type A
- Large Terminal Capacity
- Lockable switch (with compatible kit)
- Light Grey (RAL 7035)
- 3 year warranty

3-AC38077-2022-V1